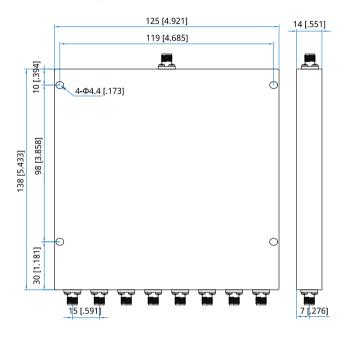

#### Mechanical

| Size <sup>*1</sup> : | 138*125*14mm          |
|----------------------|-----------------------|
|                      | 5.433*4.921*0.551in   |
| Weight:              | 750g                  |
| Connectors:          | SMA Female            |
| Mounting:            | 4-Φ4.4mm through-hole |
| annastars            |                       |

### **Outline Drawings**

Unit: mm [in] Tolerance: ±0.5mm [±0.02in]